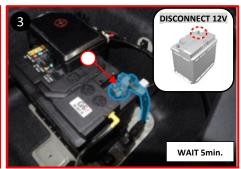

ing line     |  |
| High voltage disconnect                              | OBC (On – Board Charger)   | Ultra-High Strength Steel |  |
| High Voltage Battery                                 | Air-conditioning component | Seat belt pretensioner    |  |
| Motor Drive Unit                                     |                            |                           |  |

| Applicable to G80 Electrified vehicles first sold in the United | ID. No.    | Version No. | Page   |
|-----------------------------------------------------------------|------------|-------------|--------|
| States.                                                         | KMH-RG3 EV | 2023.02.21  | 1 of 2 |



## **Emergency Response Quick Reference Guide**

#### **ELECTRIFIED G80 / 2023+**

#### **Disabling Vehicle**















#### **Vehicle Towing Information**

Tow the vehicle using a flat bed or using wheel dollies. Never tow the vehicle with the front or rear wheels on the ground









#### For further information, please refer to the Emergency Response Guide (ERG).

| Applicable to G80 Electrified vehicles first sold in the United | ID. No.    | Version No. | Page   |
|-----------------------------------------------------------------|------------|-------------|--------|
| States.                                                         | KMH-RG3 EV | 2023.02.21  | 2 of 2 |