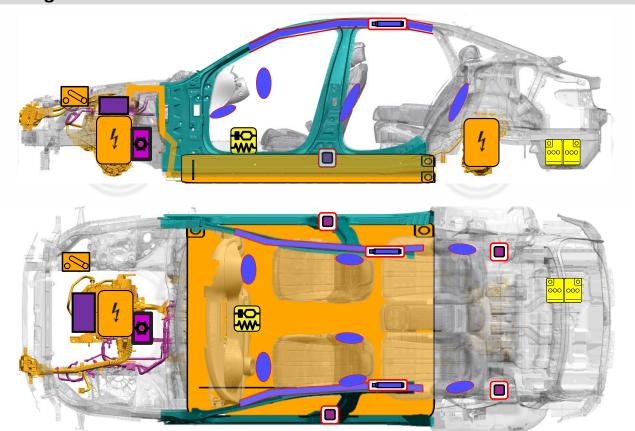

# **Accessing Vehicle**

| Supplemental Restraint System Control Module (SRSCM) | Airbag                     | Airbag Gas Inflators      |  |
|------------------------------------------------------|----------------------------|---------------------------|--|
| High voltage cable                                   | 12V Battery                | Air-conditioning line     |  |
| High voltage disconnect                              | OBC (On – Board Charger)   | Ultra-High Strength Steel |  |
| High Voltage Battery                                 | Air-conditioning component | Seat belt pretensioner    |  |
| Motor Drive Unit                                     |                            |                           |  |