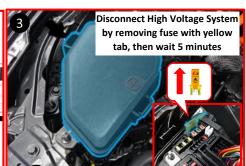

|  |
| High voltage disconnect                              | OBC (On – Board Charger)   | Ultra-High Strength Steel |  |
| High Voltage Battery                                 | Air-conditioning component | Seat belt pretensioner    |  |
| Motor Drive Unit                                     |                            |                           |  |

| Applicable to G80 Electrified vehicles first sold in the United | ID. No.    | Version No. | Page   |
|-----------------------------------------------------------------|------------|-------------|--------|
| States.                                                         | KMH-RG3 EV | 2023.02.21  | 1 of 2 |



## **Emergency Response Quick Reference Guide**

#### **ELECTRIFIED G80 / 2023+**

#### **Disabling Vehicle**















#### **Vehicle Towing Information**

Tow the vehicle using a flat bed or using wheel dollies. Never tow the vehicle with the front or rear wheels on the ground









#### For further information, please refer to the Emergency Response Guide (ERG).

| Applicable to G80 Electrified vehicles first sold in the United | ID. No.    | Version No. | Page   |
|-----------------------------------------------------------------|------------|-------------|--------|
| States.                                                         | KMH-RG3 EV | 2023.02.21  | 2 of 2 |