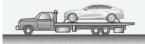

#### **Vehicle Towing Information**

Tow the vehicle using a flat bed or using wheel dollies. Never tow the vehicle with the front or rear wheels on the ground