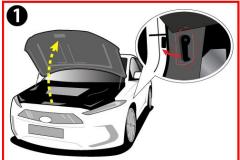

line     |  |
| High voltage disconnect                              | OBC (On – Board Charger)   | Ultra-High Strength Steel |  |
| High Voltage Battery                                 | Air-conditioning component | Seat belt pretensioner    |  |
| Motor Drive Unit                                     |                            |                           |  |

| Applicable to G80 Electrified vehicles first sold in the United | ID. No.    | Version No. | Page   |
|-----------------------------------------------------------------|------------|-------------|--------|
| States.                                                         | KMH-RG3 EV | 2023.02.21  | 1 of 2 |



## **Emergency Response Quick Reference Guide**

#### **ELECTRIFIED G80 / 2023+**

#### **Disabling Vehicle**















#### **Vehicle Towing Information**

Tow the vehicle using a flat bed or using wheel dollies. Never tow the vehicle with the front or rear wheels on the ground









#### For further information, please refer to the Emergency Response Guide (ERG).

| Applicable to G80 Electrified vehicles first sold in the United | ID. No.    | Version No. | Page   |
|-----------------------------------------------------------------|------------|-------------|--------|
| States.                                                         | KMH-RG3 EV | 2023.02.21  | 2 of 2 |