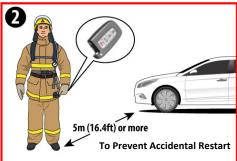

oning line     |  |
| High voltage disconnect                              | OBC (On – Board Charger)   | Ultra-High Strength Steel |  |
| High Voltage Battery                                 | Air-conditioning component | Seat belt pretensioner    |  |
| Motor Drive Unit                                     |                            |                           |  |

| Applicable to G80 Electrified vehicles first sold in the United | ID. No.    | Version No. | Page   |
|-----------------------------------------------------------------|------------|-------------|--------|
| States.                                                         | KMH-RG3 EV | 2023.02.21  | 1 of 2 |



## **Emergency Response Quick Reference Guide**

#### **ELECTRIFIED G80 / 2023+**

#### **Disabling Vehicle**















#### **Vehicle Towing Information**

Tow the vehicle using a flat bed or using wheel dollies. Never tow the vehicle with the front or rear wheels on the ground









#### For further information, please refer to the Emergency Response Guide (ERG).

| Applicable to G80 Electrified vehicles first sold in the United | ID. No.    | Version No. | Page   |
|-----------------------------------------------------------------|------------|-------------|--------|
| States.                                                         | KMH-RG3 EV | 2023.02.21  | 2 of 2 |